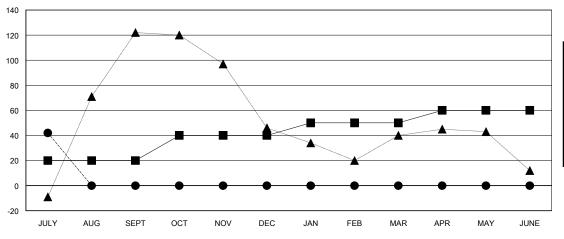

## GOALS AND ACTUAL MEMBERS CUMULATIVE

| <br>MEMBER | GROWTH | NET | GOAL |  |
|------------|--------|-----|------|--|
|            |        |     |      |  |

- ■ - MEMBER GROWTH ACTUAL

- ▲ - LAST YEAR MEMBERSHIP ACTUAL