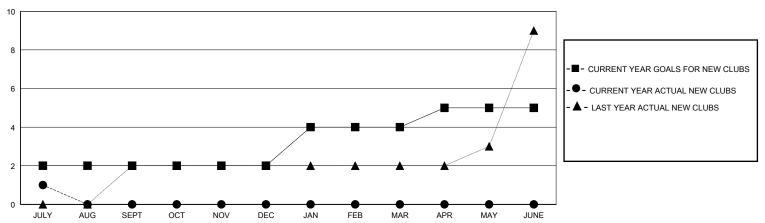

| 1         | 0             | JULY/AUG/SEPT         | 20                    | 58                      | 11                                                 |
| OCT/NOV/DEC           | 0             | 0         | 0             | OCT/NOV/DEC           | 20                    | 0                       | 0                                                  |
| JAN/FEB/MAR           | 2             | 0         | 0             | JAN/FEB/MAR           | 10                    | 0                       | 0                                                  |
| APR/MAY/JUNE          | 1             | 0         | 0             | APR/MAY/JUNE          | 10                    | 0                       | 0                                                  |

## GOALS AND ACTUAL NEW CLUBS CUMULATIVE



## GOALS AND ACTUAL MEMBERS CUMULATIVE



| <br>MEMBER | GROWTH | NET | GOAL |  |
|------------|--------|-----|------|--|
|            |        |     |      |  |

- ■ - MEMBER GROWTH ACTUAL

- ▲ - LAST YEAR MEMBERSHIP ACTUAL

| DROPPED CLUBS: 0 |    |
|------------------|----|
| DROPPED MEMBERS  |    |
| DECEASED         | 2  |
| CLUB CANCELLED   | 0  |
| OTHER            | 9  |
| TOTAL            | 11 |

| 11 CLUBS OF 90 ADDED 1 OR MORE | GENDER DISTRIBUTION                |                                |       |  |
|--------------------------------|------------------------------------|--------------------------------|-------|--|
| NEW MEMBERS                    | MALE<br>FEMALE                     | 2,553 (72.88%)<br>946 (27.01%) |       |  |
| CLICK HERE FOR CUMULATIVE      | TOTAL